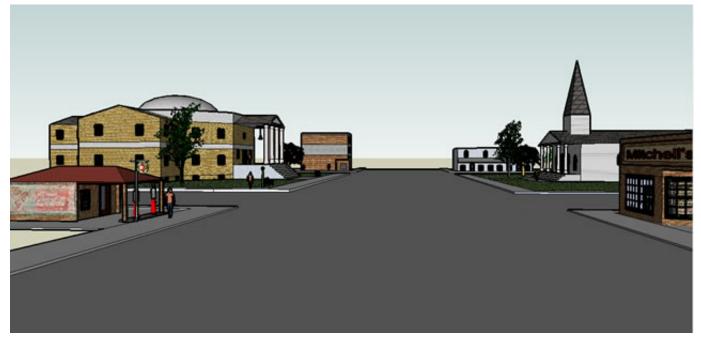

## Objective: be able to create a simple 3d drawing of a town using Google Sketchup and use the following tools:

- rectangle
- push/pull
- line
- orbit
- components

Use Google Sketchup to build a town. Your town should contain the following:

- 1. 3 streets with sidewalks (use the line tool to draw these)
- 2. police and fire station
- 3. church
- 4. small park
- 5. 10 businesses
- 6. town hall
- 7. people
- 8. cars
- 9. trees
- 10. street lights

You may use items in your materials and components folders, but you may not use Google Warehouse.

Example