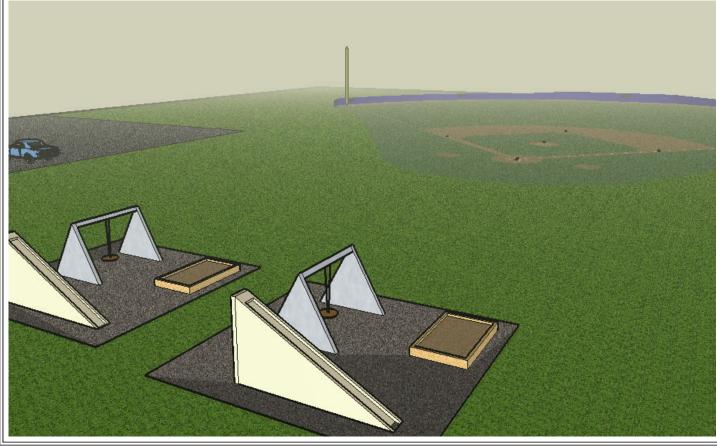

example:

A ball field (baseball or Football that you draw - DO NOT DOWNLOAD)

## Sketchup Playground

A playground set with slides and swings that you draw - DO NOT DOWNLOAD Trees and grass A parking area Sandbox